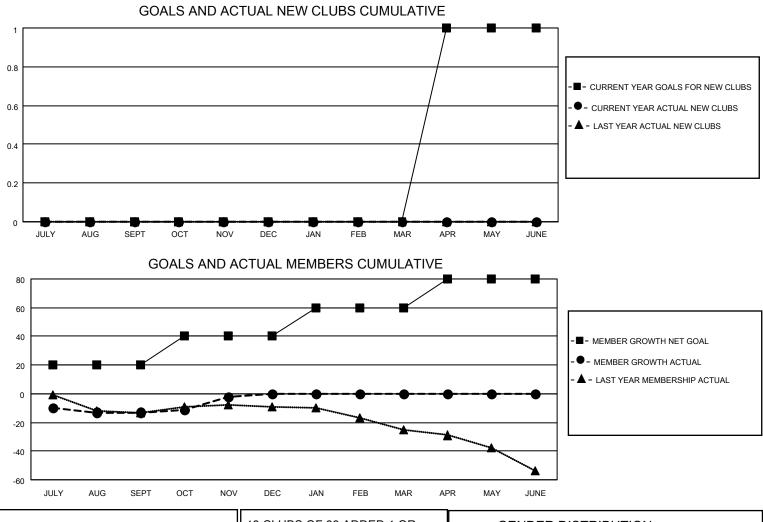

## LOCATION NEW ZEALAND

District 202 J

Results as of: 11/30/2022

| Clubs                 |               |           |               | Members               |                         |                         |                                                    |
|-----------------------|---------------|-----------|---------------|-----------------------|-------------------------|-------------------------|----------------------------------------------------|
| RESULTS FOR 2022-2023 |               |           |               | RESULTS FOR 2022-2023 |                         |                         |                                                    |
| QUARTER               | NEW CLUB GOAL | NEW CLUBS | DROPPED CLUBS | QUARTER ME            | MBER GROWTH NET<br>GOAL | MEMBER GROWTH<br>ACTUAL | DROPPED<br>MEMBERS ACTUAL<br>(including transfers) |
| JULY/AUG/SEPT         | 0             | 0         | 0             | JULY/AUG/SEPT         | 20                      | 12                      | 25                                                 |
| OCT/NOV/DEC           | 0             | 0         | 0             | OCT/NOV/DEC           | 20                      | 24                      | 11                                                 |
| JAN/FEB/MAR           | 0             | 0         | 0             | JAN/FEB/MAR           | 20                      | 0                       | 0                                                  |
| APR/MAY/JUNE          | 1             | 0         | 0             | APR/MAY/JUNE          | 20                      | 0                       | 0                                                  |